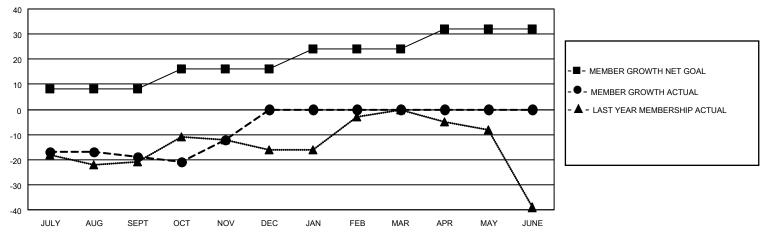

### District 4 C1

| Clubs         |               |             |               | Members               |                         |                         |                                                    |  |  |
|---------------|---------------|-------------|---------------|-----------------------|-------------------------|-------------------------|----------------------------------------------------|--|--|
|               | RESULTS FOR   | R 2020-2021 |               | RESULTS FOR 2020-2021 |                         |                         |                                                    |  |  |
| QUARTER       | NEW CLUB GOAL | NEW CLUBS   | DROPPED CLUBS | QUARTER MEM           | MBER GROWTH NET<br>GOAL | MEMBER GROWTH<br>ACTUAL | DROPPED<br>MEMBERS ACTUAL<br>(including transfers) |  |  |
| JULY/AUG/SEPT | 0             | 0           | 1             | JULY/AUG/SEPT         | 8                       | 27                      | 42                                                 |  |  |
| OCT/NOV/DEC   | 0             | 0           | 0             | OCT/NOV/DEC           | 8                       | 19                      | 11                                                 |  |  |
| JAN/FEB/MAR   | 0             | 0           | 0             | JAN/FEB/MAR           | 8                       | 0                       | 0                                                  |  |  |
| APR/MAY/JUNE  | 0             | 0           | 0             | APR/MAY/JUNE          | 8                       | 0                       | 0                                                  |  |  |